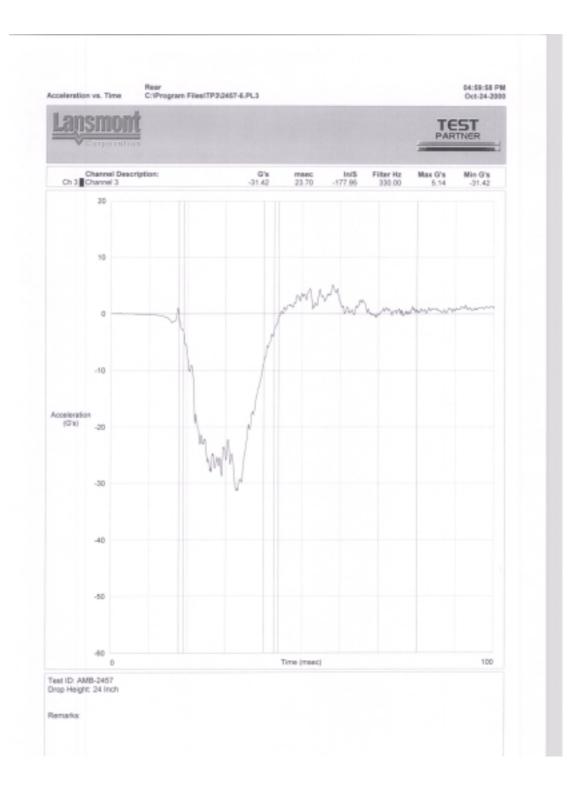

## **Drop Test Report**

| Oct 24, 2000        |                                                                                                                                                                                                                                                                                          |
|---------------------|------------------------------------------------------------------------------------------------------------------------------------------------------------------------------------------------------------------------------------------------------------------------------------------|
| Prepared for:       | ASTECH TECHNOLOGY CO., LTD.                                                                                                                                                                                                                                                              |
| Product             | AMB-2467                                                                                                                                                                                                                                                                                 |
| Carton Information: | Double Wall AB-flute<br>590x460x350mm Inside Dimensions                                                                                                                                                                                                                                  |
| Current Packaging:  | Instapak Gflex                                                                                                                                                                                                                                                                           |
| Test Method:        | International Safe Transit Association (ISTA) Procedure 1A-Pre-shipment test for packaged<br>products weighing under 100 pounds.                                                                                                                                                         |
| Test Equipment:     | Lansmont Precision Drop Tester                                                                                                                                                                                                                                                           |
| Package Weight:     | 24.0 kgs                                                                                                                                                                                                                                                                                 |
| Drop Height:        | 24"                                                                                                                                                                                                                                                                                      |
| Drop Description:   | 10 drops<br>Manufacturers joint lower corner, three radiating edges, and six faces.                                                                                                                                                                                                      |
| TEST RESULTS:       | After testing, the outer container still afforded reasonable protection to its contents. There was no apparent physical damage to the unit. Functional testing, however, was not performed.                                                                                              |
| CONCLUSION:         | Provided that this unit is found to be in good<br>working order, this package is suitable for<br>common parcel shipment of this product.<br>It meets or exceeds the drop test portion of the<br>International Safe Transit Association Procedure<br>1A pre-shipment test specifications. |
|                     | Same La                                                                                                                                                                                                                                                                                  |