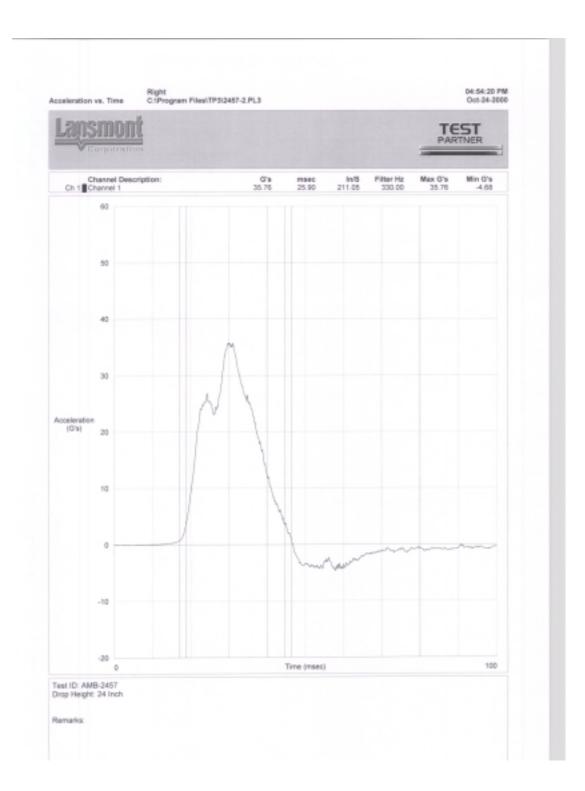

## **Drop Test Report**

| Oct 24, 2000        |                                                                                                                                                                                                                                                                                          |
|---------------------|------------------------------------------------------------------------------------------------------------------------------------------------------------------------------------------------------------------------------------------------------------------------------------------|
| Prepared for:       | ASTECH TECHNOLOGY CO., LTD.                                                                                                                                                                                                                                                              |
| Product             | AMB-2467                                                                                                                                                                                                                                                                                 |
| Carton Information: | Double Wall AB-flute<br>590x460x350mm Inside Dimensions                                                                                                                                                                                                                                  |
| Current Packaging:  | Instapak Gflex                                                                                                                                                                                                                                                                           |
| Test Method:        | International Safe Transit Association (ISTA) Procedure 1A-Pre-shipment test for packaged<br>products weighing under 100 pounds.                                                                                                                                                         |
| Test Equipment:     | Lansmont Precision Drop Tester                                                                                                                                                                                                                                                           |
| Package Weight:     | 24.0 kgs                                                                                                                                                                                                                                                                                 |
| Drop Height:        | 24"                                                                                                                                                                                                                                                                                      |
| Drop Description:   | 10 drops<br>Manufacturers joint lower corner, three radiating edges, and six faces.                                                                                                                                                                                                      |
| TEST RESULTS:       | After testing, the outer container still afforded reasonable protection to its contents. There was no apparent physical damage to the unit. Functional testing, however, was not performed.                                                                                              |
| CONCLUSION:         | Provided that this unit is found to be in good<br>working order, this package is suitable for<br>common parcel shipment of this product.<br>It meets or exceeds the drop test portion of the<br>International Safe Transit Association Procedure<br>1A pre-shipment test specifications. |
|                     | Same La                                                                                                                                                                                                                                                                                  |