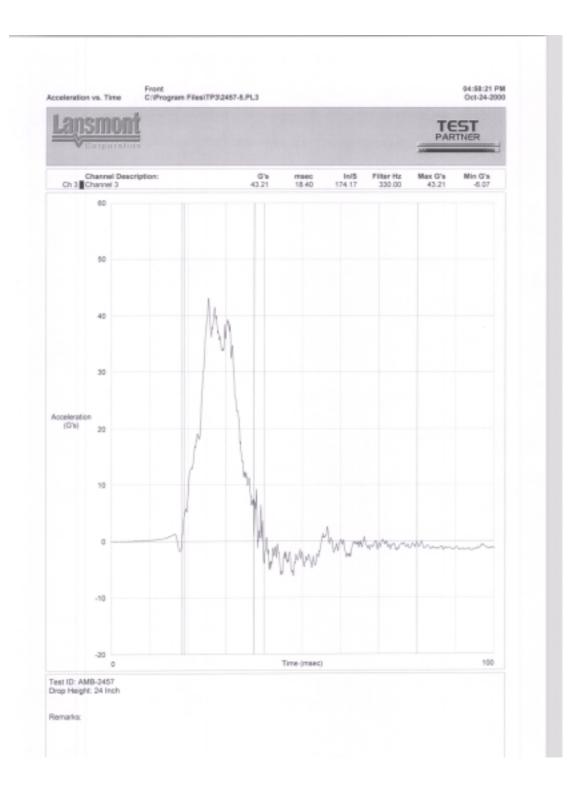

## **Drop Test Report**

| Oct 24, 2000        |                                                                                                                                                                                                                                                                                          |
|---------------------|------------------------------------------------------------------------------------------------------------------------------------------------------------------------------------------------------------------------------------------------------------------------------------------|
| Prepared for:       | ASTECH TECHNOLOGY CO., LTD.                                                                                                                                                                                                                                                              |
| Product             | AMB-2467                                                                                                                                                                                                                                                                                 |
| Carton Information: | Double Wall AB-flute<br>590x460x350mm Inside Dimensions                                                                                                                                                                                                                                  |
| Current Packaging:  | Instapak Gflex                                                                                                                                                                                                                                                                           |
| Test Method:        | International Safe Transit Association (ISTA) Procedure 1A-Pre-shipment test for packaged<br>products weighing under 100 pounds.                                                                                                                                                         |
| Test Equipment:     | Lansmont Precision Drop Tester                                                                                                                                                                                                                                                           |
| Package Weight:     | 24.0 kgs                                                                                                                                                                                                                                                                                 |
| Drop Height:        | 24"                                                                                                                                                                                                                                                                                      |
| Drop Description:   | 10 drops<br>Manufacturers joint lower corner, three radiating edges, and six faces.                                                                                                                                                                                                      |
| TEST RESULTS:       | After testing, the outer container still afforded reasonable protection to its contents. There was no apparent physical damage to the unit. Functional testing, however, was not performed.                                                                                              |
| CONCLUSION:         | Provided that this unit is found to be in good<br>working order, this package is suitable for<br>common parcel shipment of this product.<br>It meets or exceeds the drop test portion of the<br>International Safe Transit Association Procedure<br>1A pre-shipment test specifications. |
|                     | Same La                                                                                                                                                                                                                                                                                  |