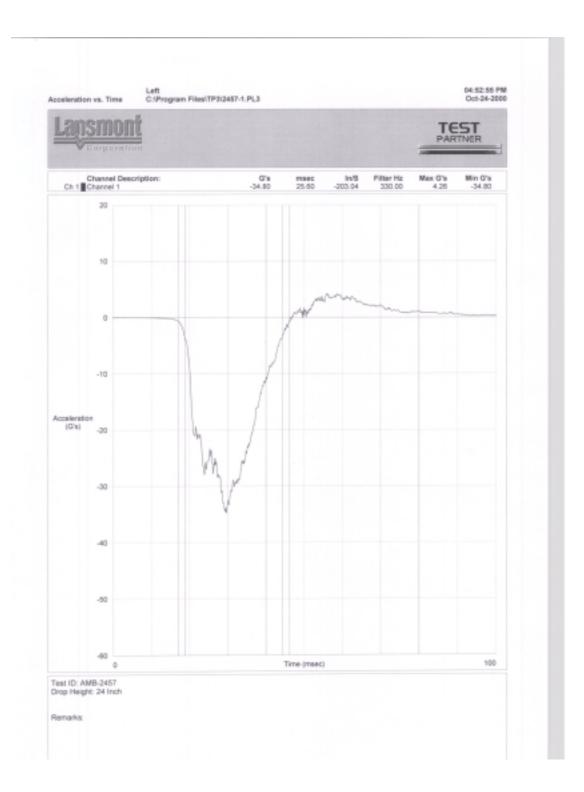

## **Drop Test Report**

| Oct 24, 2000        |                                                                                                                                                                                                                                                                                          |
|---------------------|------------------------------------------------------------------------------------------------------------------------------------------------------------------------------------------------------------------------------------------------------------------------------------------|
| Prepared for:       | ASTECH TECHNOLOGY CO., LTD.                                                                                                                                                                                                                                                              |
| Product             | AMB-2467                                                                                                                                                                                                                                                                                 |
| Carton Information: | Double Wall AB-flute<br>590x460x350mm Inside Dimensions                                                                                                                                                                                                                                  |
| Current Packaging:  | Instapak Gflex                                                                                                                                                                                                                                                                           |
| Test Method:        | International Safe Transit Association (ISTA) Procedure 1A-Pre-shipment test for packaged<br>products weighing under 100 pounds.                                                                                                                                                         |
| Test Equipment:     | Lansmont Precision Drop Tester                                                                                                                                                                                                                                                           |
| Package Weight:     | 24.0 kgs                                                                                                                                                                                                                                                                                 |
| Drop Height:        | 24"                                                                                                                                                                                                                                                                                      |
| Drop Description:   | 10 drops<br>Manufacturers joint lower corner, three radiating edges, and six faces.                                                                                                                                                                                                      |
| TEST RESULTS:       | After testing, the outer container still afforded reasonable protection to its contents. There was no apparent physical damage to the unit. Functional testing, however, was not performed.                                                                                              |
| CONCLUSION:         | Provided that this unit is found to be in good<br>working order, this package is suitable for<br>common parcel shipment of this product.<br>It meets or exceeds the drop test portion of the<br>International Safe Transit Association Procedure<br>1A pre-shipment test specifications. |
|                     | Same La                                                                                                                                                                                                                                                                                  |