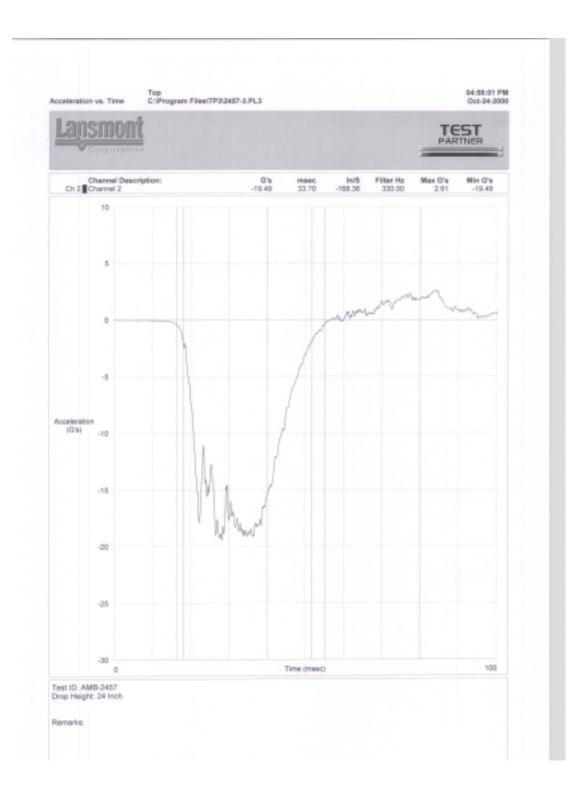

## **Drop Test Report**

| Oct 24, 2000        |                                                                                                                                                                                                                                                                                          |
|---------------------|------------------------------------------------------------------------------------------------------------------------------------------------------------------------------------------------------------------------------------------------------------------------------------------|
| Prepared for:       | ASTECH TECHNOLOGY CO., LTD.                                                                                                                                                                                                                                                              |
| Product             | AMB-2467                                                                                                                                                                                                                                                                                 |
| Carton Information: | Double Wall AB-flute<br>590x460x350mm Inside Dimensions                                                                                                                                                                                                                                  |
| Current Packaging:  | Instapak Gflex                                                                                                                                                                                                                                                                           |
| Test Method:        | International Safe Transit Association (ISTA) Procedure 1A-Pre-shipment test for packaged<br>products weighing under 100 pounds.                                                                                                                                                         |
| Test Equipment:     | Lansmont Precision Drop Tester                                                                                                                                                                                                                                                           |
| Package Weight:     | 24.0 kgs                                                                                                                                                                                                                                                                                 |
| Drop Height:        | 24"                                                                                                                                                                                                                                                                                      |
| Drop Description:   | 10 drops<br>Manufacturers joint lower corner, three radiating edges, and six faces.                                                                                                                                                                                                      |
| TEST RESULTS:       | After testing, the outer container still afforded reasonable protection to its contents. There was no apparent physical damage to the unit. Functional testing, however, was not performed.                                                                                              |
| CONCLUSION:         | Provided that this unit is found to be in good<br>working order, this package is suitable for<br>common parcel shipment of this product.<br>It meets or exceeds the drop test portion of the<br>International Safe Transit Association Procedure<br>1A pre-shipment test specifications. |
|                     | Same La                                                                                                                                                                                                                                                                                  |