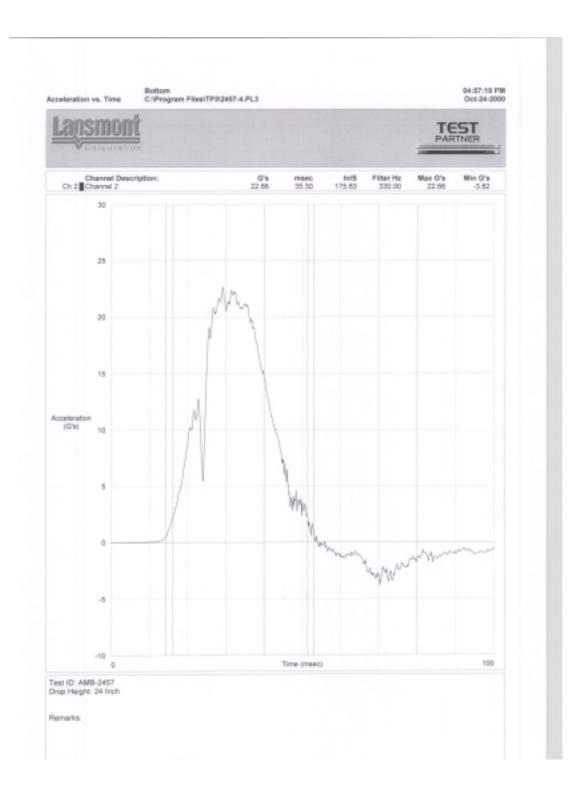

## **Drop Test Report**

| Oct 24, 2000        |                                                                                                                                                                                                                                                                                          |
|---------------------|------------------------------------------------------------------------------------------------------------------------------------------------------------------------------------------------------------------------------------------------------------------------------------------|
| Prepared for:       | ASTECH TECHNOLOGY CO., LTD.                                                                                                                                                                                                                                                              |
| Product             | AMB-2467                                                                                                                                                                                                                                                                                 |
| Carton Information: | Double Wall AB-flute<br>590x460x350mm Inside Dimensions                                                                                                                                                                                                                                  |
| Current Packaging:  | Instapak Gflex                                                                                                                                                                                                                                                                           |
| Test Method:        | International Safe Transit Association (ISTA) Procedure 1A-Pre-shipment test for packaged<br>products weighing under 100 pounds.                                                                                                                                                         |
| Test Equipment:     | Lansmont Precision Drop Tester                                                                                                                                                                                                                                                           |
| Package Weight:     | 24.0 kgs                                                                                                                                                                                                                                                                                 |
| Drop Height:        | 24"                                                                                                                                                                                                                                                                                      |
| Drop Description:   | 10 drops<br>Manufacturers joint lower corner, three radiating edges, and six faces.                                                                                                                                                                                                      |
| TEST RESULTS:       | After testing, the outer container still afforded reasonable protection to its contents. There was no apparent physical damage to the unit. Functional testing, however, was not performed.                                                                                              |
| CONCLUSION:         | Provided that this unit is found to be in good<br>working order, this package is suitable for<br>common parcel shipment of this product.<br>It meets or exceeds the drop test portion of the<br>International Safe Transit Association Procedure<br>1A pre-shipment test specifications. |
|                     | Same La                                                                                                                                                                                                                                                                                  |