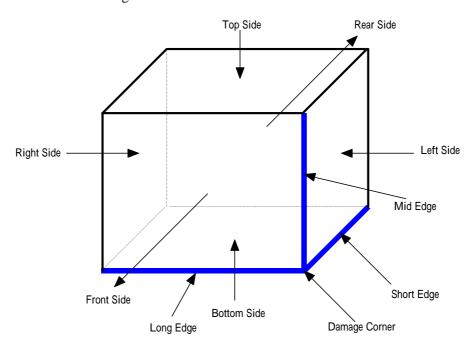

## **Test Condition:**

1. Test Phase: One corner. Three edges. Six face

2. Test Cycle: 1 Cycle

3. Test High: 61cm

4. Test Weight: 15.94 Kg

5. Sample Package: 1unit in double-package.

6. Test Drawing: