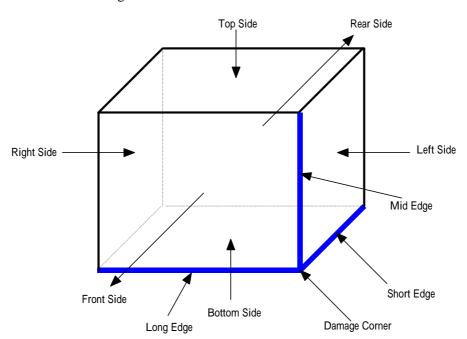

## **Test Condition:**

1. Test Phase: One corner. Three edges. Six face

2. Test Cycle: 1 Cycle

3. Test High: 76cm

4. Test Weight: 15.57 Kg

5. Sample Package: 1unit in double-package.

6. Test Drawing: