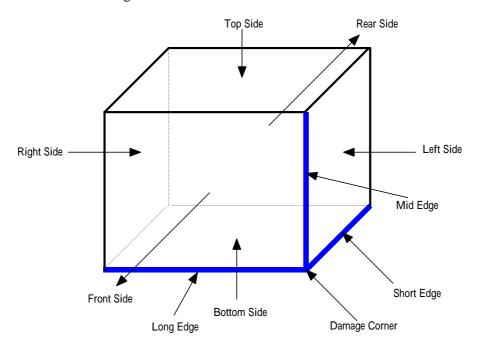

## **Test Condition:**

1. Test Phase: One corner. Three edges. Six face

2. Test Cycle: 1 Cycle

3. Test High: 61cm

4. Test Weight: 16.96 Kg

5. Sample Package: 1unit in double-package.

6. Test Drawing: