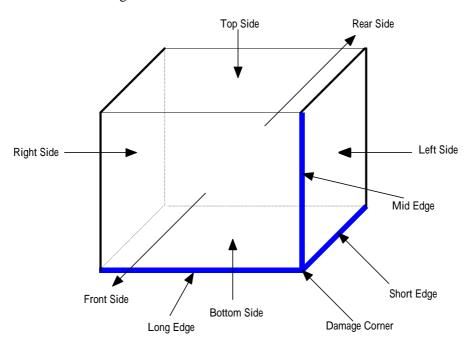

## **Test Condition:**

1. Test Phase: One corner. Three edges. Six face

2. Test Cycle: 2 Cycle

3. Test High: 76cm

4. Test Weight: 10.91 Kg

5. Sample Package: 1unit in double-package.

6. Test Drawing: