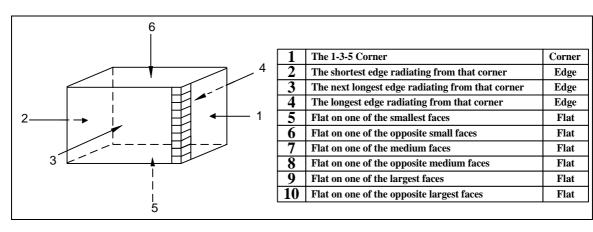

#### 8. Direction Definition

#### 6. Test Specification:

| Parameters  | Targets                   |
|-------------|---------------------------|
| EUT Weight  | 3.2kg                     |
| Drop Height | 92 cm                     |
| Drop Onto   | 1corner, 3edges & 6 faces |
|             |                           |