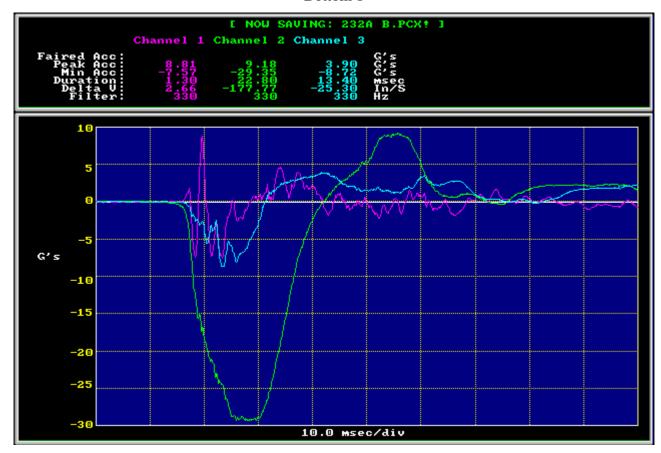

| EW-120K             | NMJL0449             | 10/03/01  |

#### 6. Test Specification:

| Parameters  | Targets                   |
|-------------|---------------------------|
| EUT Weight  | 3.2kg                     |
| Drop Height | 92 cm                     |
| Drop Onto   | 1corner, 3edges & 6 faces |
|             |                           |

#### 7. Test Condition

Temperature:  $20 \pm 2$ Humidity:  $60 \pm 20\%$ RH

Sample Package: 1unit in double-package.



#### 8. Direction Definition





## 9. Test Result:

We check the LCD display in the box after PACKING DROP test. All of them have no damage appearance and pass functionality test.

10. Testing Photos

## Corner



Edge







Face















#### Front 1



Back 1





#### Left 1



Right 1





Top 1



Bottom 1