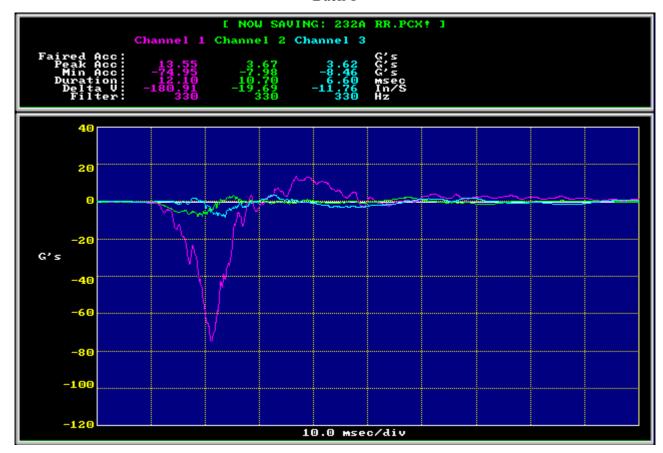

/A       |
| Weight Scale | SAN HO Scales Co., LTD. | EW-120K             | NMJL0449             | 10/03/01  |

#### 6. Test Specification:

| Parameters  | Targets                   |
|-------------|---------------------------|
| EUT Weight  | 3.2kg                     |
| Drop Height | 92 cm                     |
| Drop Onto   | 1corner, 3edges & 6 faces |
|             |                           |

#### 7. Test Condition

Temperature:  $20 \pm 2$ Humidity:  $60 \pm 20\%$ RH

Sample Package: 1unit in double-package.



#### 8. Direction Definition





## 9. Test Result:

We check the LCD display in the box after PACKING DROP test. All of them have no damage appearance and pass functionality test.

10. Testing Photos

## Corner



Edge







Face















#### Front 1



Back 1





#### Left 1



Right 1





Top 1



Bottom 1