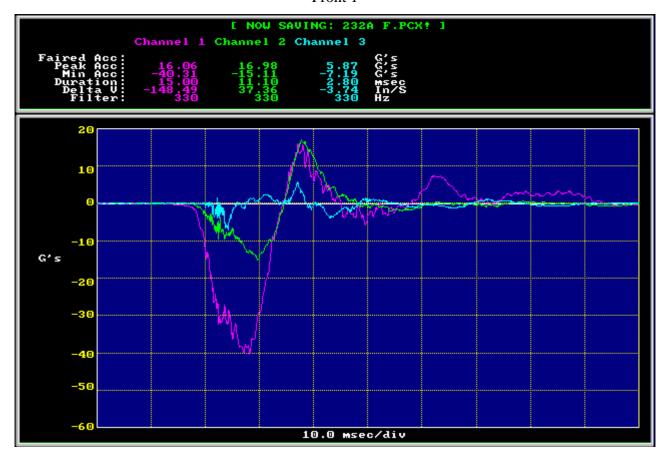

| N/A       |
| Weight Scale | SAN HO Scales Co., LTD. | EW-120K             | NMJL0449             | 10/03/01  |

#### 6. Test Specification:

| Parameters  | Targets                   |
|-------------|---------------------------|
| EUT Weight  | 3.2kg                     |
| Drop Height | 92 cm                     |
| Drop Onto   | 1corner, 3edges & 6 faces |
|             |                           |

#### 7. Test Condition

Temperature:  $20 \pm 2$ Humidity:  $60 \pm 20\%$ RH

Sample Package: 1unit in double-package.



#### 8. Direction Definition





## 9. Test Result:

We check the LCD display in the box after PACKING DROP test. All of them have no damage appearance and pass functionality test.

10. Testing Photos

## Corner



Edge







Face















#### Front 1



Back 1





#### Left 1



Right 1





Top 1



Bottom 1