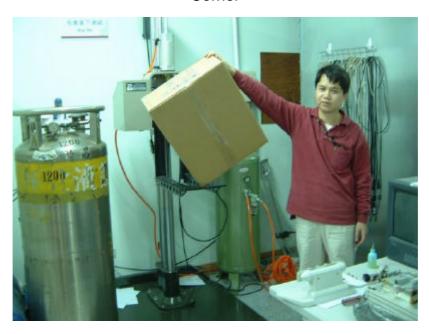

| KD-128A             | R2110086389          | N/A       |
| Weight Scale | SAN HO Scales Co., LTD. | EW-120K             | NMJL0449             | 10/03/01  |

#### 6. Test Specification:

| Parameters  | Targets                   |
|-------------|---------------------------|
| EUT Weight  | 3.2kg                     |
| Drop Height | 92 cm                     |
| Drop Onto   | 1corner, 3edges & 6 faces |
|             |                           |

#### 7. Test Condition

Temperature:  $20 \pm 2$ Humidity:  $60 \pm 20\%$ RH

Sample Package: 1unit in double-package.



#### 8. Direction Definition





## 9. Test Result:

We check the LCD display in the box after PACKING DROP test. All of them have no damage appearance and pass functionality test.

10. Testing Photos

## Corner



Edge







Face















#### Front 1



Back 1





#### Left 1



Right 1





Top 1



Bottom 1