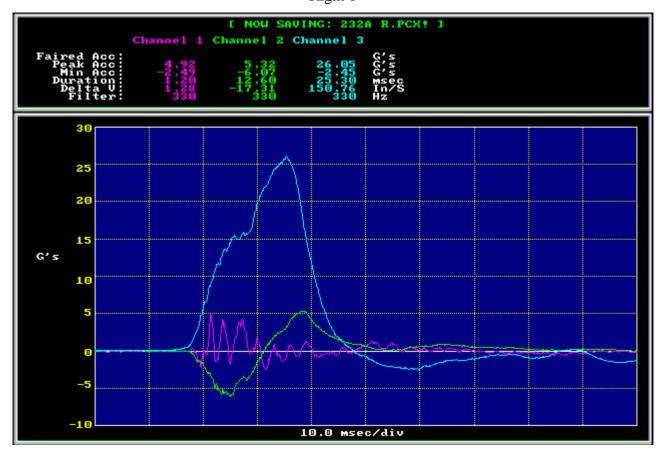

SAN HO Scales Co., LTD. | EW-120K             | NMJL0449             | 10/03/01  |

#### 6. Test Specification:

| Parameters  | Targets                   |
|-------------|---------------------------|
| EUT Weight  | 3.2kg                     |
| Drop Height | 92 cm                     |
| Drop Onto   | 1corner, 3edges & 6 faces |
|             |                           |

#### 7. Test Condition

Temperature:  $20 \pm 2$ Humidity:  $60 \pm 20\%$ RH

Sample Package: 1unit in double-package.



#### 8. Direction Definition





## 9. Test Result:

We check the LCD display in the box after PACKING DROP test. All of them have no damage appearance and pass functionality test.

10. Testing Photos

## Corner



Edge







Face















#### Front 1



Back 1





#### Left 1



Right 1





Top 1



Bottom 1