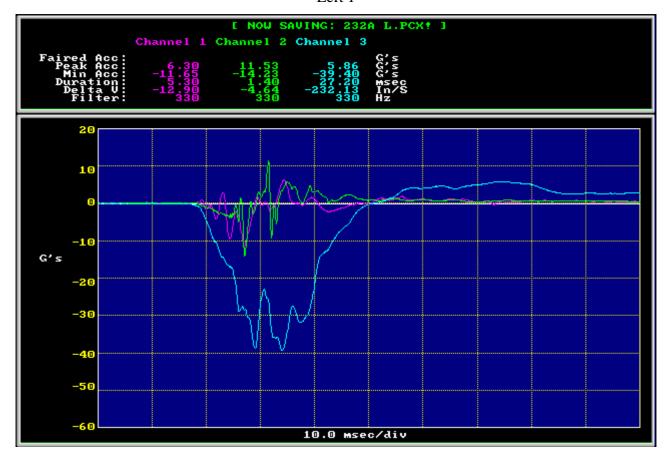

ht Scale | SAN HO Scales Co., LTD. | EW-120K             | NMJL0449             | 10/03/01  |

#### 6. Test Specification:

| Parameters  | Targets                   |
|-------------|---------------------------|
| EUT Weight  | 3.2kg                     |
| Drop Height | 92 cm                     |
| Drop Onto   | 1corner, 3edges & 6 faces |
|             |                           |

#### 7. Test Condition

Temperature:  $20 \pm 2$ Humidity:  $60 \pm 20\%$ RH

Sample Package: 1unit in double-package.



#### 8. Direction Definition





## 9. Test Result:

We check the LCD display in the box after PACKING DROP test. All of them have no damage appearance and pass functionality test.

10. Testing Photos

## Corner



Edge







Face















#### Front 1



Back 1





#### Left 1



Right 1





Top 1



Bottom 1