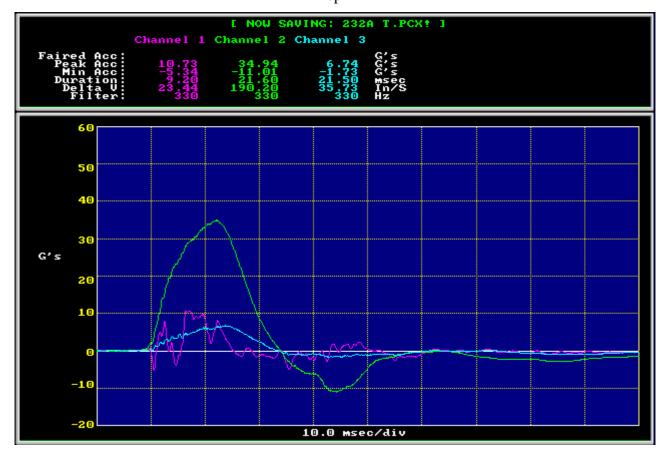

es Co., LTD. | EW-120K             | NMJL0449             | 10/03/01  |

#### 6. Test Specification:

| Parameters  | Targets                   |
|-------------|---------------------------|
| EUT Weight  | 3.2kg                     |
| Drop Height | 92 cm                     |
| Drop Onto   | 1corner, 3edges & 6 faces |
|             |                           |

#### 7. Test Condition

Temperature:  $20 \pm 2$ Humidity:  $60 \pm 20\%$ RH

Sample Package: 1unit in double-package.



#### 8. Direction Definition





## 9. Test Result:

We check the LCD display in the box after PACKING DROP test. All of them have no damage appearance and pass functionality test.

10. Testing Photos

## Corner



Edge







Face















#### Front 1



Back 1





#### Left 1



Right 1





Top 1



Bottom 1