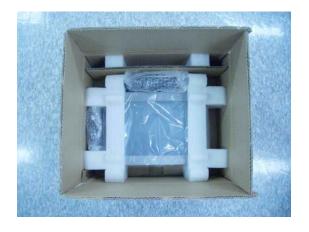

## **Test Condition:**

1. Test Phase: One corner. Three edges. Six face

Test Cycle: 1 Cycle
 Test High: 92cm
 Test Weight: 3.9Kg

5. Sample Package: 1unit in single-package.

6. Test Drawing: