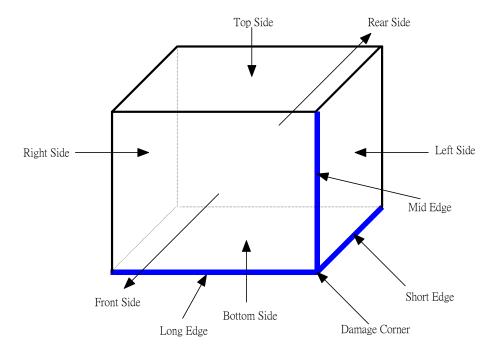

## **Test Condition:**

1. Test Phase: One corner. Three edges. Six face

Test Cycle: 1 Cycle
 Test High: 92cm
 Test Weight: 3.9Kg

5. Sample Package: 1unit in single-package.

6. Test Drawing: