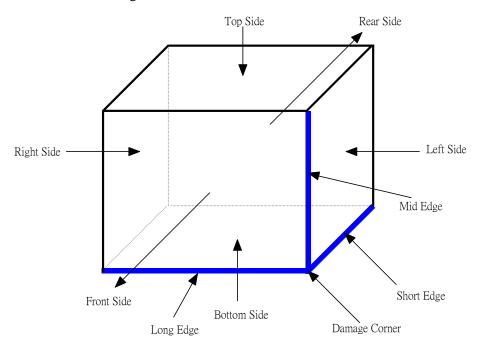

### **Test Condition:**

1. Test Phase: One corner. Three edges. Six face

Test Cycle: 1 Cycle
Test High: 92cm
Test Weight: 3.5Kg

5. Sample Package: 1unit in single-package.

6. Test Drawing: