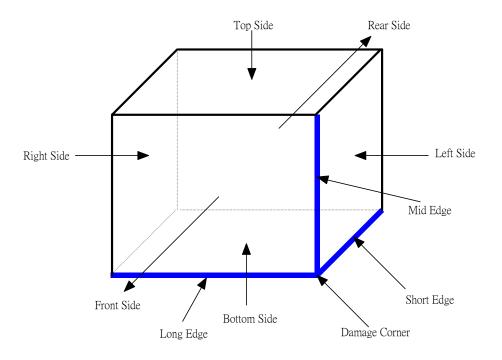

#### **Test Condition:**

1. Test Phase: One corner. Three edges. Six face

Test Cycle: 1 Cycle
Test High: 76cm
Test Weight: 6.4Kg

5. Sample Package: 1unit in single-package.

6. Test Drawing: