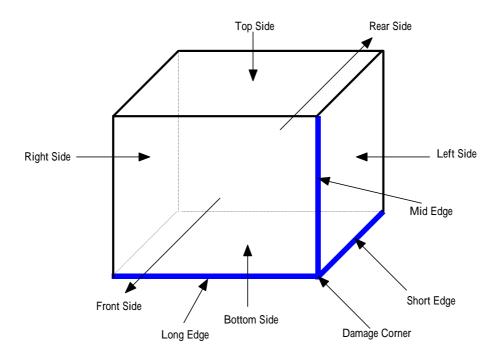

#### **Test Condition:**

1. Test Phase: One corner. Three edges. Six face

Test Cycle: 1 Cycle
Test High: 92cm

4. Test Weight: 3.8Kg

5. Sample Package: 1unit in single-package.

6. Test Drawing: