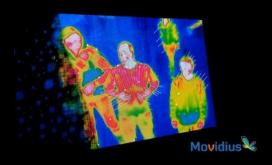

Good for CPU Offload, Real Time High Speed Signal Analysis

Intel®
MOVIDIUS™
Myriad 2

Video Processing Unit (Hardware Neural Network)

Optimized for Machine Learning and Real Time Pattern Recognition

CREDIT SIZED STACKABLE ARTIFICIAL INTELLIGENCE PLATFORM FULLY POWERED by Intel® TECHNOLOGY