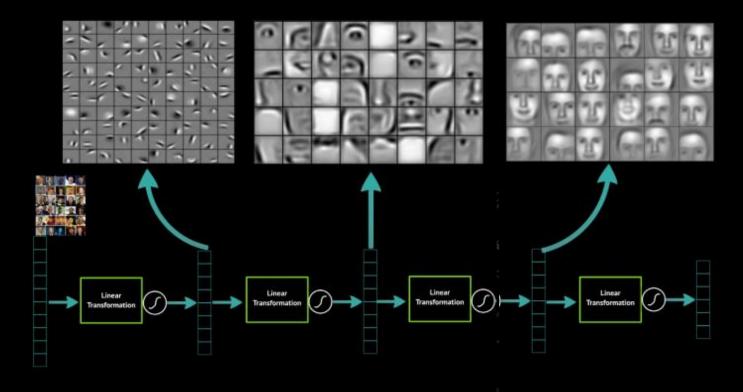

### In Deep Learning Each Layer learns specific features

bridge

the gap

Current
Approach:
Centralized Al

(CPU + GPU + FPGA + TPU) \*
Thousand

Almost Unlimited Resources