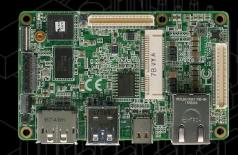

### **UP CORE PLUS**

Intel® Atom™ x5 / x7 / Celeron ® / Pentium ® 2/4/8 GB DDRL 4 Dual Channel 2.400 MHz 32/64/128 GB eMMC DP 4K@60 Hz eDP CSI 2 Lane + CSI 4 Lane USB 3.0 Type A USB 3.0 Type B WiFi 802.11 AC 2T2R

2 x 100 pin expansion connector Compatible with UP Core expansion board 12V DC In

**AI PLUS** 

Intel® Cyclone® 10gx 105 / 150 / 220 Kle
Display Port IN connected to Cyclone
LVDS IN connected to Cyclone
USB 3.1 Type C connected to Cyclone
GPIO connected to Cyclone

USB 3.0 Type A connected to mainboard UP Core Plus mPCI-Express connected to UP Core Plus Gbit Ethernet connected to UP Core Plus