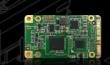

### **UP CORE PLUS**

Intel® Atom™ x5 / x7 / Celeron ® / Pentium ® 2/4/8 GB DDRL 4 Dual Channel 2.400 MHz 32/64/128 GB eMMC DP 4K@60 Hz eDP CSI 2 Lane + CSI 4 Lane USB 3.0 Type A USB 3.0 Type B WiFi 802.11 AC 2T2R

2 x 100 pin expansion connector Compatible with UP Core expansion board 12V DC In

**AI PLUS** 

Intel® Cyclone® 10gx 105 / 150 / 220 Kle
Display Port IN connected to Cyclone
LVDS IN connected to Cyclone
USB 3.1 Type C connected to Cyclone
GPIO connected to Cyclone

USB 3.0 Type A connected to mainboard UP Core Plus mPCI-Express connected to UP Core Plus Gbit Ethernet connected to UP Core Plus