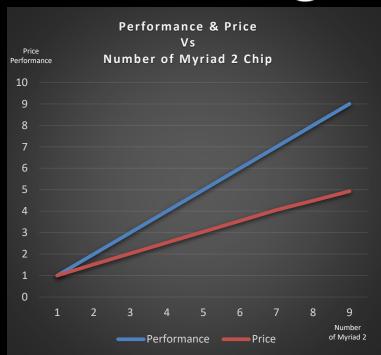

#### **Example:**

Custom Solution with 5 Myriad 2 onboard

Performance = 5 x Al Core = 5 x Myriad 2

Price = 3 x Price of Al Core

Development and deployment on the same hardware

**UP AI Edge Vision Gateways** 