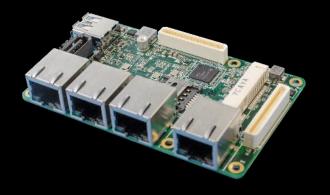

\*Please contact Aling Wu for sample allocation

NET PLUS, the 4 LAN (Intel 211/210) expansion for UP CORE Plus

#### **NET PLUS**

- 4 LAN Intel 211AT (option for Intel 210 with TSS support )
- mPCI-Epress/mSATA w/Sim card reader
- SATA
- 100 pin I/O expansion
- USB 3.0
- → Starting at 69 USD with 4 x Intel 211AT
- Available in pre-order from May
- Available for test\* from April