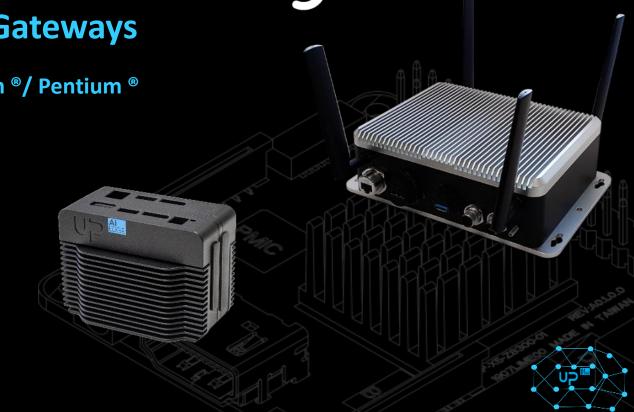

### **GIVE INTELLIGENT VISION TO YOUR GATEWAY!**

**Hardware Neural Network** 

Optimized for Machine Learning and Real Time
Pattern Recognition

**Support of Tensor Flow & Caffe frameworks** 

Compatible with all x86 computers with mPCI-Express slot

Intel® Atom™ x5 / x7 / Celeron ® / Pentium ® (Formerly known as Apollo Lake )

Intel® Cyclone® 10 GX

Movidius™ Myriad 2

4G, WiFi, Bluetooth

Rich I/O

IP40, 68