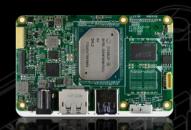

### **UP CORE PLUS**

Intel® Atom™ x5 / x7 / Celeron ® / Pentium ® 2/4/8 GB DDRL 4 Dual Channel 2.400 MHz 32/64/128 GB eMMC DP 4K@60 Hz eDP CSI 2 Lane + CSI 4 Lane USB 3.0 Type A USB 3.0 Type B WiFi 802.11 AC 2T2R

2 x 100 pin expansion connector Compatible with UP Core expansion board 12V DC In

**AI PLUS** 

Intel® Cyclone® 10gx 105 / 150 / 220 Kle
Display Port IN connected to Cyclone
LVDS IN connected to Cyclone
USB 3.1 Type C connected to Cyclone
GPIO connected to Cyclone

USB 3.0 Type A connected to mainboard UP Core Plus mPCI-Express connected to UP Core Plus Gbit Ethernet connected to UP Core Plus