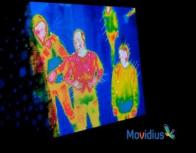

Good for CPU Offload, Real Time High Speed Signal Analysis

Intel®
MOVIDIUS™
Myriad 2

Video Processing Unit (Hardware Neural Network)

Optimized for Machine Learning and Real Time Pattern Recognition

CREDIT SIZED STACKABLE ARTIFICIAL INTELLIGENCE PLATFORM FULLY POWERED by Intel® TECHNOLOGY