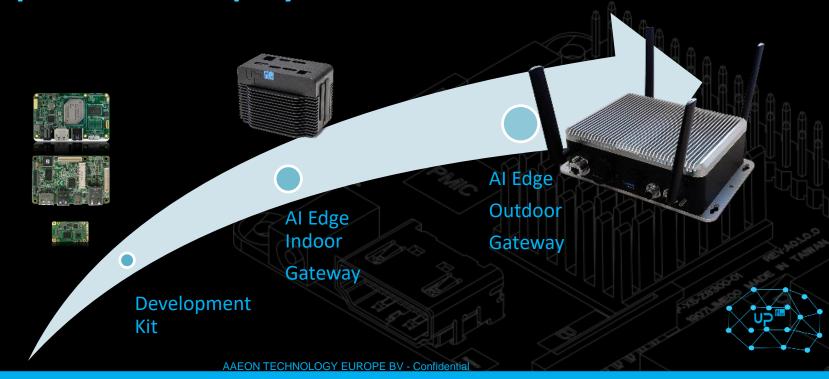

#### **Example:**

Custom Solution with 5 Myriad 2 onboard

Performance = 5 x Al Core = 5 x Myriad 2

Price = 3 x Price of Al Core

Development and deployment on the same hardware

**UP AI Edge Vision Gateways** 