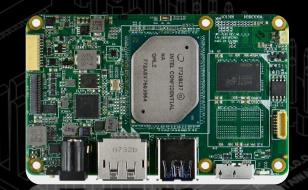

### **UP CORE PLUS**

Intel® Atom™ x5 / x7 / Celeron ® / Pentium ® 2/4/8 GB DDRL 4 Dual Channel 2.400 MHz 32/64/128 GB eMMC DP 4K@60 Hz eDP CSI 2 Lane + CSI 4 Lane USB 3.0 Type A USB 3.0 Type B WiFi 802.11 AC 2T2R

2 x 100 pin expansion connector Compatible with UP Core expansion board 12V DC In

**AI PLUS** 

Intel® Cyclone® 10gx 105 / 150 / 220 Kle
Display Port IN connected to Cyclone
LVDS IN connected to Cyclone
USB 3.1 Type C connected to Cyclone
GPIO connected to Cyclone

USB 3.0 Type A connected to mainboard UP Core Plus mPCI-Express connected to UP Core Plus Gbit Ethernet connected to UP Core Plus