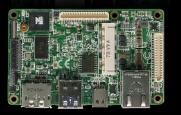

### **UP CORE PLUS**

Intel® Atom™ x5 / x7 / Celeron ® / Pentium ® 2/4/8 GB DDRL 4 Dual Channel 2.400 MHz 32/64/128 GB eMMC DP 4K@60 Hz eDP CSI 2 Lane + CSI 4 Lane USB 3.0 Type A USB 3.0 Type B WiFi 802.11 AC 2T2R

2 x 100 pin expansion connector Compatible with UP Core expansion board 12V DC In

**AI PLUS** 

Intel® Cyclone® 10gx 105 / 150 / 220 Kle
Display Port IN connected to Cyclone
LVDS IN connected to Cyclone
USB 3.1 Type C connected to Cyclone
GPIO connected to Cyclone

USB 3.0 Type A connected to mainboard UP Core Plus mPCI-Express connected to UP Core Plus Gbit Ethernet connected to UP Core Plus