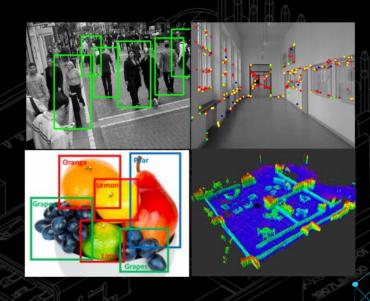

### **GIVE INTELLIGENT VISION TO YOUR GATEWAY!**

**Hardware Neural Network** 

Optimized for Machine Learning and Real Time
Pattern Recognition

**Support of Tensor Flow & Caffe frameworks** 

Compatible with all x86 computers with mPCI-Express slot

### AI CORE

mPCle expansion board

MOVIDIUS™ Myriad 2 Vision Processing Unit

**Deep Learning Edge Accelerator** 

**Ultra Low Power** 

Fully compatible with Intel Neural Compute Stick SDK

**Create your** model with Caffe or **TensorFlow** 