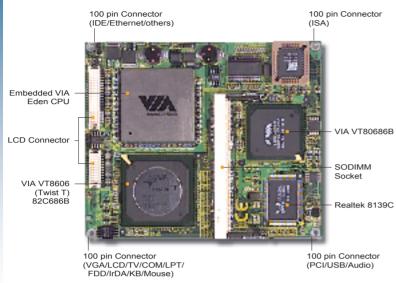

# VIA Eden ETX CPU Module with LCD. **Ethernet and Audio**

## **Features**

- Onboard VIA Eden EBGA mobile CPU
- Integrated AGP 4X 2D/3D Graphics Accelerator
- 10/100Base-T Fast Ethernet
- Integrated AC97 2.0 SoundBlaster-compatible legacy audio
- Supports 36-bit TTL/LVDS/TV-out Interface
- One SDRAM SODIMM up to 512MB

### **System**

■ CPU

■ System Memory

■ Chipset

■ I/O Chipset

■ BIOS

■ Ethernet

■ Watchdog Timer ■ Expansion Interface

■ H/W Status Monitoring

VIA Eden mobile EBGA integrated processor

SDRAM SODIMM x 1, Max. 512MB

VT8606 / VT82C686B VIA VT82C686B

Award 256KB FLASH BIOS

RTL8139C/RTL8100BL

RJ-45 connector x 1 on the evaluation board

### Display

■ Chipset

**■ Memory Size** ■ Resolution

■ LCD Interface

■ TV-out

■ LVDS Interface

VIA VT8606 Integrated Savage4 2D/3D Video Accelerator, 4x AGP and 128 bit engine

Shared memory up to 32MB

Up to 1600x1200 @ 16bpp colors for CRT Up to 1024x768 @ 16bpp colors for LCD

18/36-bit TTL/dual channel LVDS TFT LCD Supports CRT and Flat panel simultaneously

VIA 1621 supports NTSC/PAL composite outputs