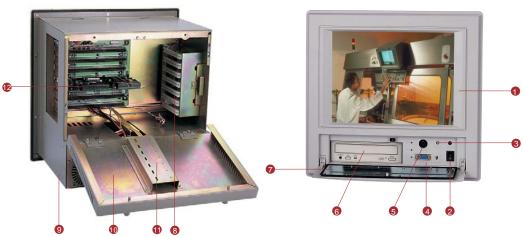

### **Touchscreen (optional)**

Type: 8-wire, analog resistive Resolution: 1024 x 1024 Light transmission: >68% Lifetime: 1 million activations

1. NEMA 4/12 plastic front panel

2. Power On/Off

3. Brightness or contrast control VR

4. Serial port

5. External keyboard connector

6. Space for 5.25" CD-ROM drive, could install AS-36

- 7. Water-proof push-lock front panel
- 8. Cooling fan & filter
- 9. Drive bay & power module
- 10. Rear cover
- 11. Hold-down clamp
- 12. 7-Slot passive backplane