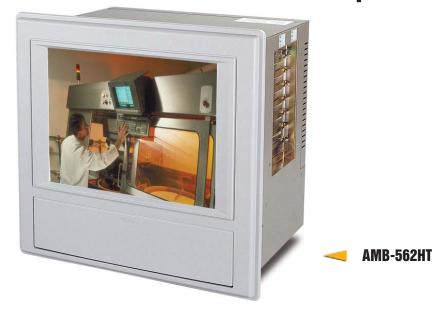

#### Introduction

The AMB-562 panel PC, is a PC-based industrial computer designed to serve as a Human Machine Interface. It is a bare-bone PC-based system which could be configured with different levels of half size CPU cards with a 12.1" SVGA (800 x 600) color TFT LCD display. The AMB-562 series comes with a dedicated ISA-bus video display card (MBC-265B) and uses TTL technology. The heavy-duty steel chassis and NEMA 4/12 plastic front panel are designed for any harsh environment of industrial standards. The rear side of AMB-562 series enable to open for easy access to the disk drive housing for CD-ROM and HDD.

### **Features**

- 12.1" SVGA color TFT LCD display
- · Plastic front panel and heavy-duty steel chassis
- Water-proof front panel meets NEMA 4/12 & IP65
- · Disk drive bay for CD-ROM and HDD
- · 7-Slot ISA/PCI-bus passive backplane
- Brightness controller, external keyboard, RS-232 port, power switch and LCD power on/off are behind a click-on door on the front panel
- Rear side door for easy installation and maintenance