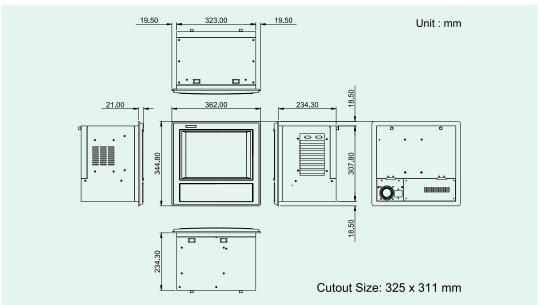

- Expansion slots: 7-Slot ISA Backplane
- Power supply:

Universal 70W switching power supply

• Dimension (W x H x D):

362 x 345 x 234mm (14.3" x 13.6" x 9.2" )

- Carton Dimension (W x H x D): 479 x 387 x 480mm (18.8" x 15.2" x 18.8" )
- **Gross Weight:** 15.6Kg (34.4 lbs)

# **Dimension**

AMB-562HT