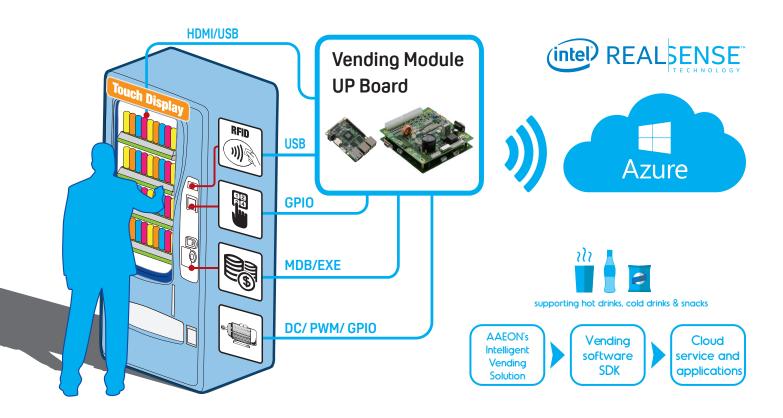

## Intelligent Vending Solution

## **Advanced Vending Solution**

The UP + HAT solution offers multiple I/O interfaces and creates rich expansion capabilities for intelligent vending applications with optional connectivity for Wi-Fi and Bluetooth. The vending HAT board supports wide range power input (12-45 VDC and 16-24 VAC) for easy vending machine implementation, and it also boasts commonly used communication buses (MDB, EXE), vending features (LCD, Keypad) and a sensor interface (1-Wire)