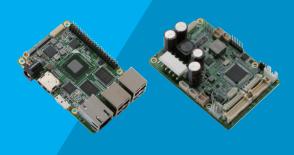

## **Advanced Vending Solution**

The UP + HAT solution offers multiple I/O interfaces and creates rich expansion capabilities for intelligent vending applications with optional connectivity for Wi-Fi and Bluetooth. The vending HAT board supports wide range power input (12-45 VDC and 16-24 VAC) for easy vending machine implementation, and it also boasts commonly used communication buses (MDB, EXE), vending features (LCD, Keypad) and a sensor interface (1-Wire)