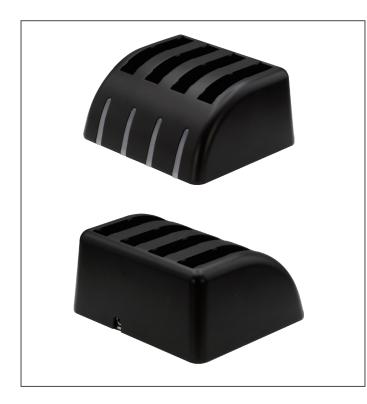

## **RBC-1200-000**

4-bay Battery Charger for RTC-1010/ RTC-1010M, RTC-1200

#### **Specifications**

| Mechanical             |                                                                        |
|------------------------|------------------------------------------------------------------------|
| Color                  | Black                                                                  |
| Dimensions (W x H x D) | 140.5 x 68.4 x 121.87 mm                                               |
| Power Supply           |                                                                        |
| AC/DC Adapter          | AC power input:100-240V, 50Hz-60Hz, 65W,<br>DC power output: 19V/3.42A |

### **Ordering Infomation**

• RBC-1200-000

4-bay Battery Charger