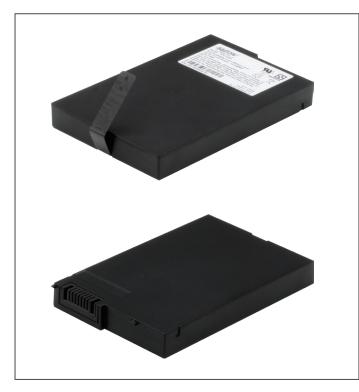

# RTC-1200BAT01-000

Battery Pack for RTC-1010/ RTC-1010M, RTC-1200

#### **Specifications**

| Mechanical             |                       |
|------------------------|-----------------------|
| Color                  | Black                 |
| Dimensions (W x H x D) | 71.5 x 110 x 13.3 mm  |
| Capacity               |                       |
| Capacity               | 14.4V, 2270mAh, 32.7W |

### **Ordering Infomation**

• RTC-1200BAT01-000

Battery Pack, 14.4V, 2270mAh, 2 pcs/Box

\* This item can be shipped by air based on dangerous goods shipment with extra shipping charge.