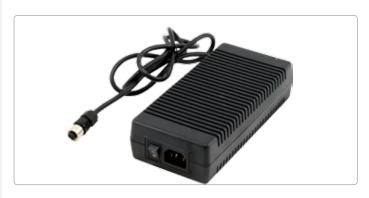

### 1757910004

100W Adapter (FOX Series)

#### **Features**

- 24V Output Voltage
- 100 Wattage
- AC100~240V Input Voltage
- M12, Screw-Type Water-Proof Output Connector (IP67 Rating)

### **Ordering Information**

• 1757910004 100/240V AC-in 24V- DC out Adapter, 16A, 100W (FOX series)