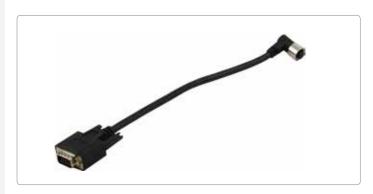

# 1700090208

COM Port Cable With Water-Proof Connector (FOX Series)

#### **Features**

M12, Screw-Type Water-Proof Connector (IP67 Rating)

### **Ordering Information**

• 1700090208 Water-proof M12 Connector to 9 Pin (M) D-SUB Cable, 30cm (FOX Series)