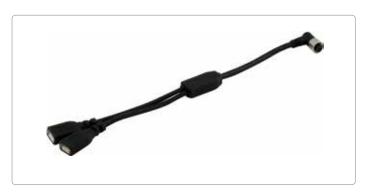

# 1709080251

2 USB Y Cable With Waterproof M12 Connector (FOX Series)

#### **Features**

M12, Screw-Type Water-Proof Connector (IP67 Rating)

### **Ordering Information**

• 1709080251

Water-proof M12 Connector to Mold USB x 2 Cable, 30cm (FOX series)