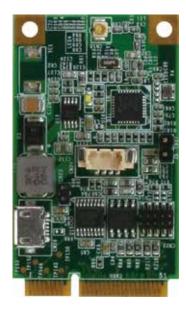

## **Preliminary**

SCA-RF-SubG is a RF module with long range transmission capability while maintaining low power consumption. Suitable for Smart City/Industrial Application.

#### **Specifications**

| Technical<br>Specifications    | Parameter                                                                       |
|--------------------------------|---------------------------------------------------------------------------------|
| Microcontroller                | ARM Cortex –M3, 48MHz                                                           |
| Flash Memory Chip              | 128KB                                                                           |
| Chip RAM                       | 20KB                                                                            |
| Operating Voltage              | DC 3.3V                                                                         |
| Working Frequency              | Sub-1G , ISM Band<br>315- , 433- , 470- , 500- , 779- , 868- , 915- and 920-MHz |
| Protocol                       | IEEE 802.14.5g                                                                  |
| Modulation                     | GFSK                                                                            |
| Transmit Power                 | +14 dBm (Max), 12.9mA                                                           |
| Receiver Sensitivity           | -124 dBm , Long-Rang Mode<br>-110 dBm , at 50kbps                               |
| Receiving Current              | 5.5mA , Destined mode(lowest)                                                   |
| Excellent Sensitivity          | 52dB                                                                            |
| Excellent Blocking Performance | 90dB                                                                            |
| Standby Current                | 0.6uA                                                                           |
| Transmission Rate              | 4Mbps (max)                                                                     |
| Antenna Type                   | external antenna w/ IPEX type                                                   |
| Operating Temperature          | -40°C ~ +85°C                                                                   |
| Size                           | 50.95mm*30.0mm*6.0mm ,mPCle Std. format                                         |