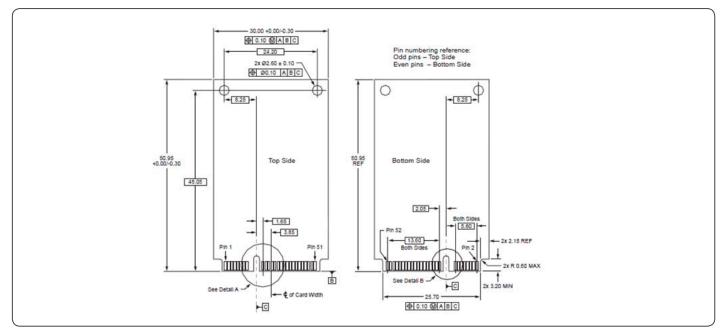

|
| Standby Current                | 0.6uA                                                                           |
| Transmission Rate              | 4Mbps (max)                                                                     |
| Antenna Type                   | external antenna w/ IPEX type                                                   |
| Operating Temperature          | -40°C ~ +85°C                                                                   |
| Size                           | 50.95mm*30.0mm*6.0mm ,mPCle Std. format                                         |

### **Packing List**

- MINI JUMPER, 2.0mm (RED)
- USB Cable, Type A to Mini USB 100 cm

# **SCA-RF-SubG**





#### **Dimension** Unit: mm