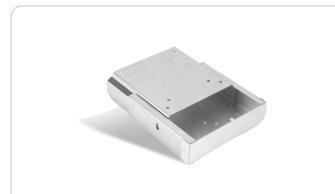

## ARM-WK075-0

LCD Flat Panel Monitor Wallmount Kit (VESA 75/100)

- Screen Pivots 180° Front Or Back
- Screen Pivots 180° Up Or Down
- Screen Pivots 270° Left Or Right
- Gross Weight: 11 lb (5 Kg)
- Supports AOP-9150, AOP-9120, AOP-8120, AOP-8150, APC-9172, APC-8172, APC-8152, APC-8122, OPD-212A, OPD-215A, OPD-217A, OPD-215E, AMB-232

#### **Ordering Information**

• ARM-WK075-0

LCD Flat Panel Monitor Wallmount Kit with VESA 75/100mm Standards

Dimension

Unit: mm