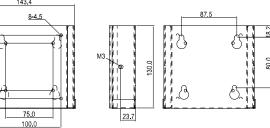

8 Kg To 15 Kg Depending On Users' Demands
- Y-Y Connection Adjusts In Different Positions For Comfortable Viewing
- Cable Location Helps To Organize The Cables In Order
- Adjusting Knob Adapts To Different Monitor Weights

## ARM-WK075-0

LCD Flat Panel Monitor Wallmount Kit (VESA 75/100)



- Screen Pivots 180° Front Or Back
- Screen Pivots 180° Up Or Down
- Screen Pivots 270° Left Or Right
- Gross Weight: 11 lb (5 Kg)
- Supports AOP-9150, AOP-9120, AOP-8120, AOP-8150, APC-9172, APC-8172, APC-8152, APC-8122, OPD-212A, OPD-215A, OPD-217A, OPD-215E, AMB-232

#### **Ordering Information**

ARM-LA0115

LCD Flat Panel Monitor Arm

### Dimension Unit: mi



#### **Ordering Information**

• ARM-WK075-0

LCD Flat Panel Monitor Wallmount Kit with VESA 75/100mm Standards

Dimension

Unit: mm