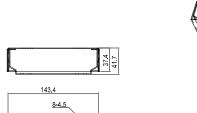

#### **Ordering Information**

• ARM-WK075-0

LCD Flat Panel Monitor Wallmount Kit with VESA 75/100mm Standards

Dimension

Unit: mm