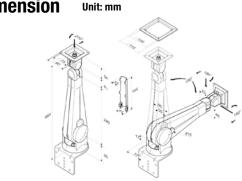

#### **Ordering Information**

ARM-LA0115

LCD Flat Panel Monitor Arm

### Dimension Unit: mi