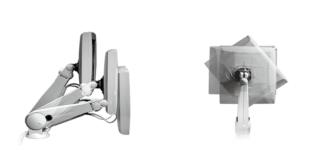

# **ARM-LA0115**

LCD Flat Panel Monitor Arm (VESA 75/100)

01

#### Features

- SUSPA Series System Ensures The Stability Of Product And Strength Of Quality
- Supports Monitors from 8 Kg To 15 Kg Depending On Users' Demands
- Y-Y Connection Adjusts In Different Positions For Comfortable Viewing
- Cable Location Helps To Organize The Cables In Order
- Adjusting Knob Adapts To Different Monitor Weights