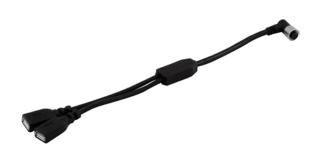

# 1709080251

2 USB Y Cable With Waterproof M12 Connector (FOX Series)

#### **Features**

■ M12, Screw-Type Water-Proof Connector (IP-67 Rating)

### **Ordering Information**

• 1709080251

Water-proof M12 Connector to Mold USB x 2 Cable, 30cm (FOX series)