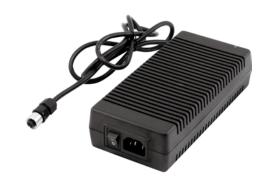

## 1757910004

100W Adapter (FOX Series)

#### **Features**

- 24V Output Voltage
- 100 Wattage
- AC100~240V Input Voltage
- M12, Screw-Type Water-Proof Output Connector (IP-67 Rating)

### **Ordering Information**

• 1757910004

100/240V AC-in 24V- DC out Adapter,16A, 100W (FOX series)