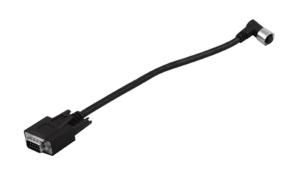

# 1700090208

COM Port Cable With Water-Proof Connector (FOX Series)

#### **Features**

M12 , Screw-Type Water-Proof Connector (IP-67 Rating)

### **Ordering Information**

• 1700090208

Water-proof M12 connector to 9 PIN(M) D-SUB Cable, 30cm (FOX Series)