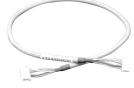

# 1703050500

Backplane Cable for Keyboard Connector

#### **Ordering Information**

• 1703050500 WIRE, 2.54mm, 5P, Housing to 2.54mm, 5P, Housing, 50cm, Keyboard