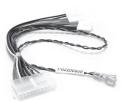

## 1702200500

Backplane to ATX Power Supply

#### **Ordering Information**

1702200500
 POWER Cable, ATX Connector, 20P

POWER Cable, ATX Connector, 20P (F) to AT Connector, 12P, PIN TERMINAL x 2 (big), 50cm